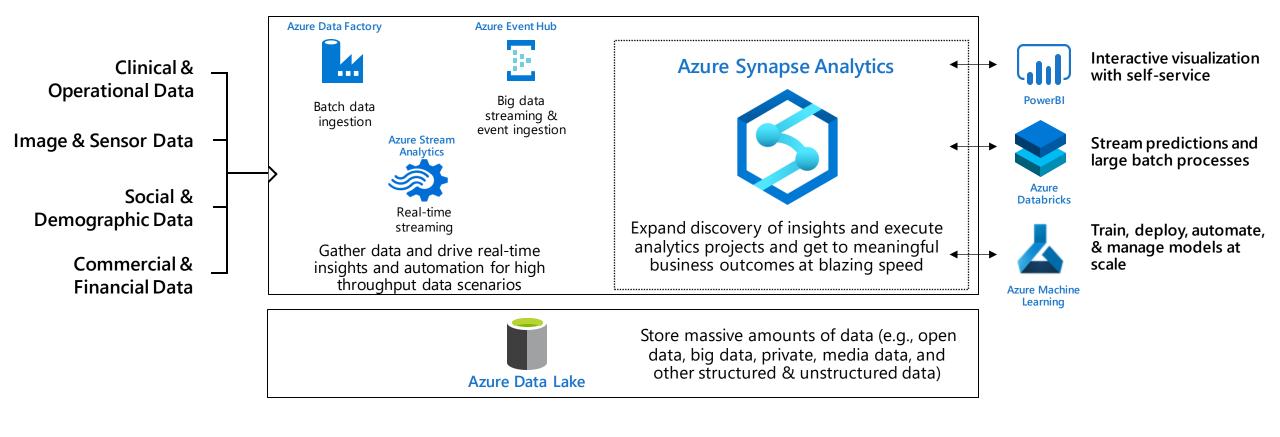

#### Healthcare digital feedback loop

In order to create data gravity and build digital feedback loops, we need to bring together data across patient experiences, care team interactions, care management, and operational processes