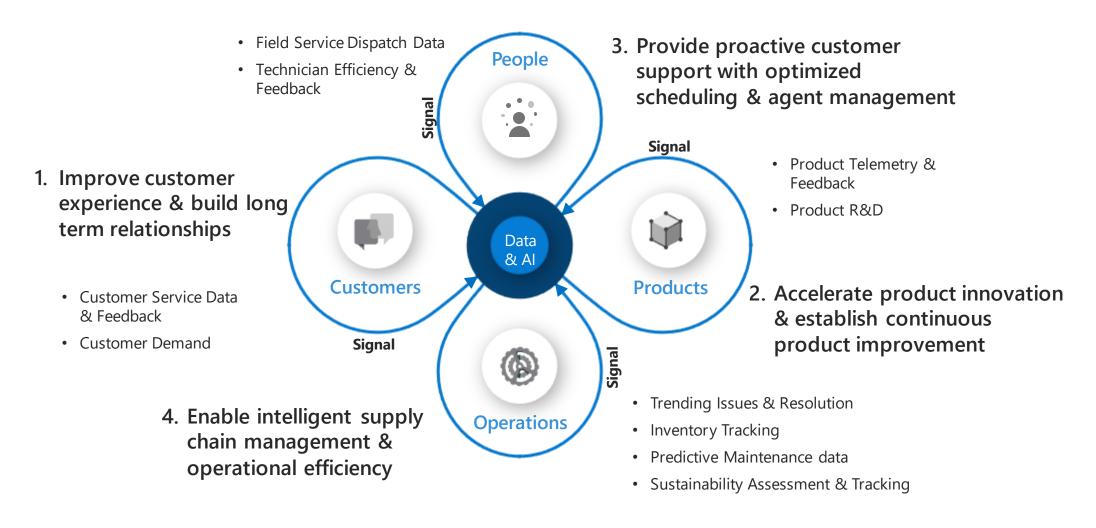

### Microsoft's data & AI platform for manufacturing

In order to create data gravity and build digital feedback loops, we need to bring together data across manufacturing processes, product design, customer experience, and field operations