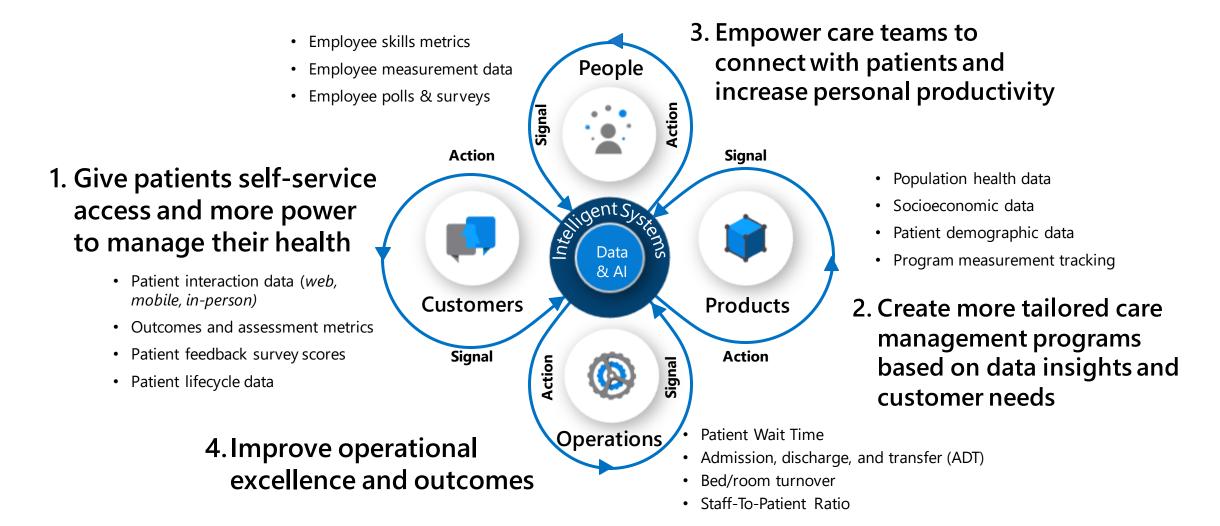

#### Healthcare digital feedback loop

In order to create data gravity and build digital feedback loops, we need to bring together data across patient experiences, care team interactions, care management, and operational processes