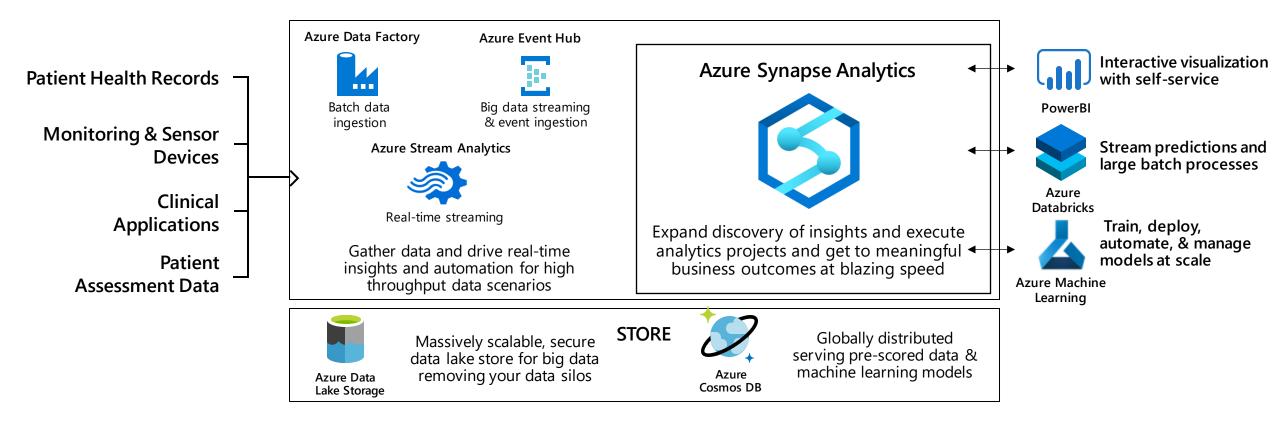

#### Continuous patient monitoring architecture

Maximize cost savings

Reduce patient care costs

Increase patient outcomes