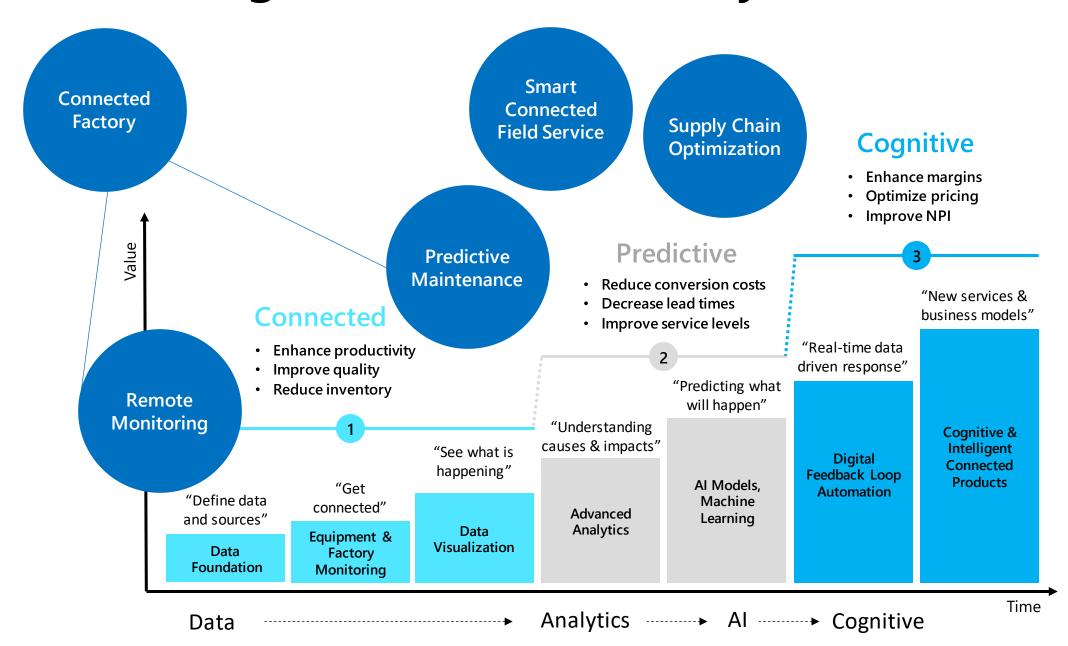

### Microsoft's data & AI platform for manufacturing

In order to create data gravity and build digital feedback loops, we need to bring together data across manufacturing processes, product design, customer experience, and field operations



#### Manufacturing solutions enabled by Azure data & Al



#### Healthcare organizations are investing in modern forms of technology to try and meet this vision



Rich 360-degree view of every patient for lowered operating costs and better data organization



Common data estate and computing platform



Highly agile healthcare organization for quicker responses to patient and caregiver needs



Modern applications and low-code capabilities



Transformed care for dramatically enhanced population health outcomes



Artificial intelligence & customer insights for personalized engagement

#### Healthcare digital feedback loop

In order to create data gravity and build digital feedback loops, we need to bring together data across patient experiences, care team interactions, care management, and operational processes



#### Azure API for FHIR arch