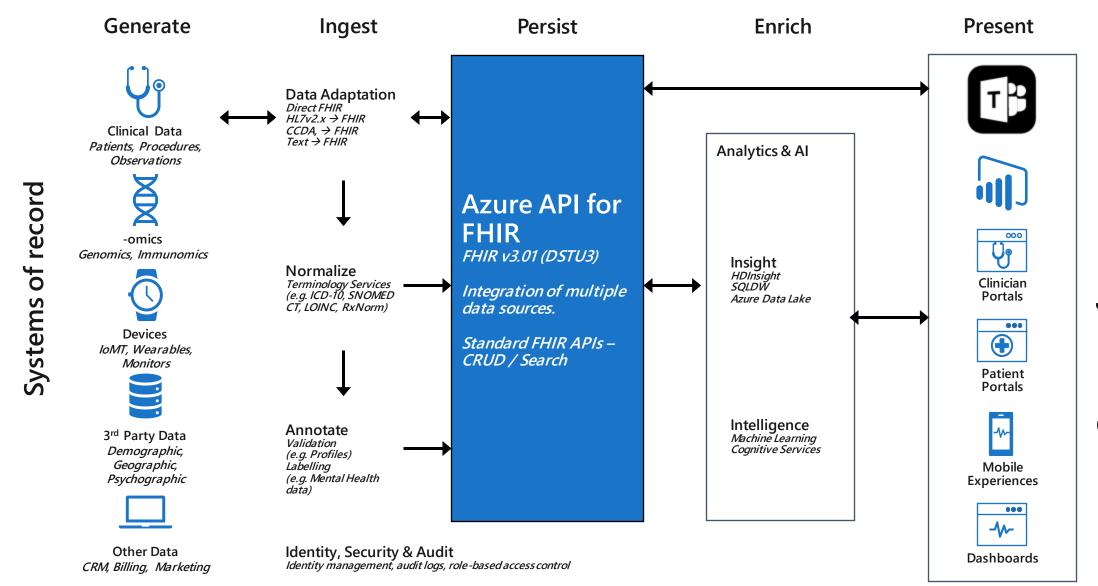

lthcare organizations are investing in modern forms of technology to try and meet this vision



Rich 360-degree view of every patient for lowered operating costs and better data organization



Common data estate and computing platform



Highly agile healthcare organization for quicker responses to patient and caregiver needs



Modern applications and low-code capabilities



Transformed care for dramatically enhanced population health outcomes



Artificial intelligence & customer insights for personalized engagement

#### Healthcare digital feedback loop

In order to create data gravity and build digital feedback loops, we need to bring together data across patient experiences, care team interactions, care management, and operational processes



#### Azure API for FHIR architecture



# Systems of engagement

#### Azure Data and AI healthcare solutions

Improve Operational Outcomes



**Clinical Analytics** 



**Operational Analytics** 



**Supply Chain Optimization** 

Enable Personalized Care



Continuous Patient Monitoring

Microsoft Cloud for Healthcare

#### Clinical analytics architecture









Reduce readmission rates

#### Operational analytics architecture





Reduce average length of stay



Decrease costs by reducing duplication



Increase revenue opportunities

#### Continuous patient monitoring architecture





Maximize cost savings



Reduce patient care costs



Increase patient outcomes

#### Benefits of modernizing with Data, Cloud, & Al

Companies that embrace data estate modernization with Cloud, Data, & Al

**Nearly** double

Operating mar